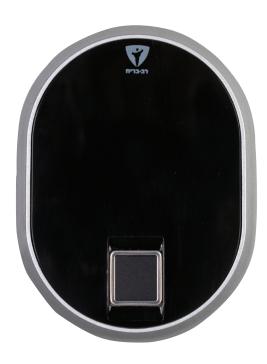

#### A Variety of Control Options

Opening of the lock through a designated app, fingerprint, keypad, smart-home connection, and, coming soon, face recognition.

#### A **SMART** DOOR IN ANY STYLE YOU CHOOSE

**Designated APP** 

Biometric (Fingerprint)

Combined Keypad (Code and Biometric)

Remote Control

In addition to smart-home connection and, coming soon, face recognition