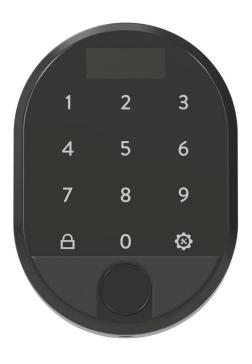

#### A Variety of Control Options

Opening of the lock through a designated app, fingerprint, keypad, smart-home connection, and, coming soon, face recognition.

#### A **SMART** DOOR IN ANY STYLE YOU CHOOSE

**Designated APP** 

Biometric (Fingerprint)

Combined Keypad (Code and Biometric)

Remote Control

In addition to smart-home connection and, coming soon, face recognition