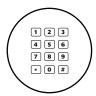

#### A Variety of Control Options

Opening of the lock through a designated app, fingerprint, keypad, smart-home connection, and, coming soon, face recognition.

#### A **SMART** DOOR IN ANY STYLE YOU CHOOSE

**Designated APP** 

Biometric (Fingerprint)

Combined Keypad (Code and Biometric)

Remote Control

In addition to smart-home connection and, coming soon, face recognition