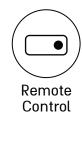

#### A Variety of Control Options

Opening of the lock through a designated app, fingerprint, keypad, smart-home connection, and, coming soon, face recognition.

#### A **SMART** DOOR IN ANY STYLE YOU CHOOSE

**Designated APP** 

Biometric (Fingerprint)

Combined Keypad (Code and Biometric)

Remote Control

In addition to smart-home connection and, coming soon, face recognition