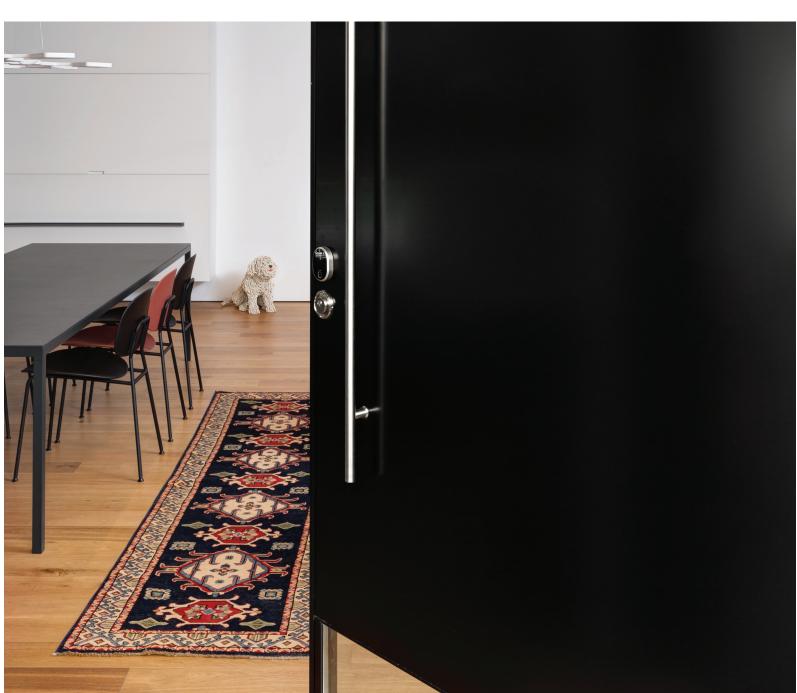

With the SMART mechanism concealed within the door during production, the style and design of the door remain flawless and picture-perfect.

#### **Built-in Smart Lock Embedded within the Door**

The SMART system is a concealed system embedded within the door, and beyond the minimalistic and elegant interior operating unit, there is no disruption to the design.

### **SMART** AND STYLISH DOOR

RB-Doors believes in integrating advanced technology and meticulous design, for this reason the SMART System is a concealed system embedded within the door, and beyond the minimalistic and elegant interior operating unit, there is no disruption to the design.