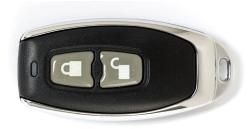

#### A Variety of Control Options

Opening of the lock through a designated app, fingerprint, keypad, smart-home connection, and, coming soon, face recognition.

#### A **SMART** DOOR IN ANY STYLE YOU CHOOSE

**Designated APP** 

Biometric (Fingerprint)

Combined Keypad (Code and Biometric)

Remote Control

In addition to smart-home connection and, coming soon, face recognition