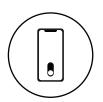

#### A Variety of Control Options

Opening of the lock through a designated app, fingerprint, keypad, smart-home connection, and, coming soon, face recognition.

#### A **SMART** DOOR IN ANY STYLE YOU CHOOSE

**Designated APP** 

Biometric (Fingerprint)

Combined Keypad (Code and Biometric)

Remote Control

In addition to smart-home connection and, coming soon, face recognition