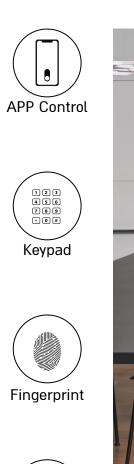

#### A Variety of Control Options

Opening of the lock through a designated app, fingerprint, keypad, smart-home connection, and, coming soon, face recognition.

#### A **SMART** DOOR IN ANY STYLE YOU CHOOSE

**Designated APP** 

Biometric (Fingerprint)

Combined Keypad (Code and Biometric)

Remote Control

In addition to smart-home connection and, coming soon, face recognition