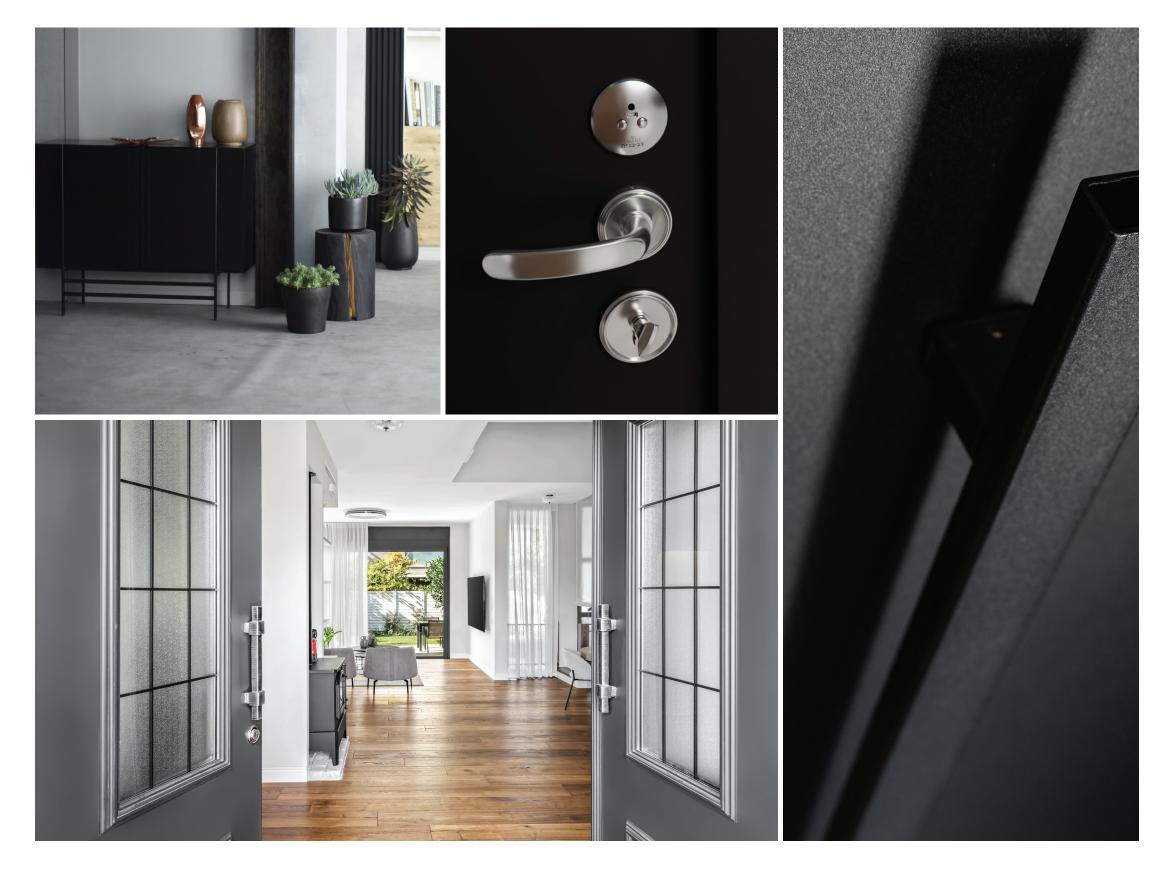

With the SMART mechanism concealed within the door during production, the style and design of the door remain flawless and picture-perfect.

#### A **SMART** DOOR COMPLETE WITH A **SMART** LOCK

#### **Built-in Smart Lock Embedded within the Door**

The SMART system is a concealed system embedded within the door, and beyond the minimalistic and elegant interior operating unit, there is no disruption to the design.