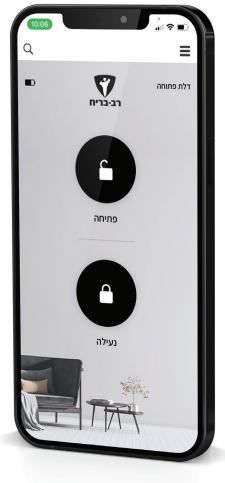

#### A Variety of Control Options

Opening of the lock through a designated app, fingerprint, keypad, smart-home connection, and, coming soon, face recognition.

#### A **SMART** DOOR IN ANY STYLE YOU CHOOSE

**Designated APP** 

Biometric (Fingerprint)

Combined Keypad (Code and Biometric)

Remote Control

In addition to smart-home connection and, coming soon, face recognition