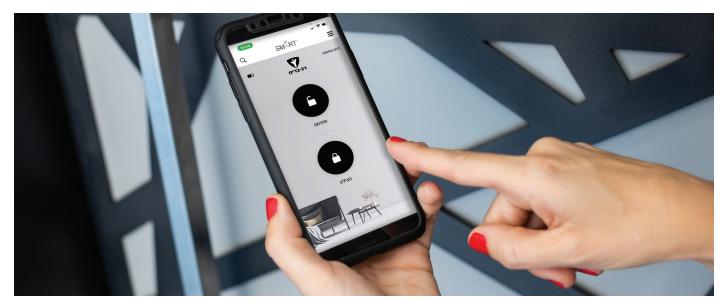

#### A Variety of Control Options

Opening of the lock through a designated app, fingerprint, keypad, smart-home connection, and, coming soon, face recognition.

#### A **SMART** DOOR IN ANY STYLE YOU CHOOSE

**Designated APP** 

Biometric (Fingerprint)

Combined Keypad (Code and Biometric)

Remote Control

In addition to smart-home connection and, coming soon, face recognition